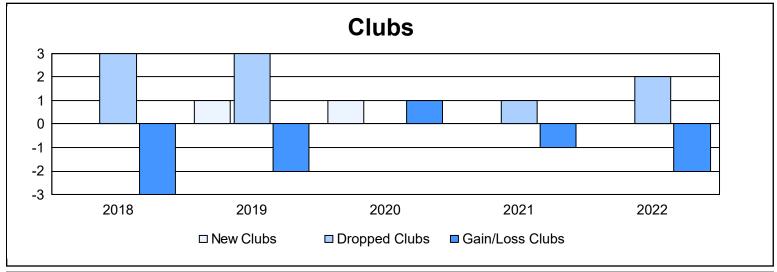

District 2 S1

As of June 2022 Cumulative

| Year      | New<br>Clubs | Dropped<br>Clubs | Gain/<br>Loss<br>Clubs | New<br>Members | Charter<br>Members | Reinstate<br>Members | Transfer<br>Members | Total<br>Member<br>Added | Total<br>Members<br>Dropped | Gain/<br>Loss<br>Members |
|-----------|--------------|------------------|------------------------|----------------|--------------------|----------------------|---------------------|--------------------------|-----------------------------|--------------------------|
| 2017-2018 | 0            | 3                | -3                     | 193            | 20                 | 8                    | 16                  | 237                      | 319                         | -82                      |
| 2018-2019 | 1            | 3                | -2                     | 172            | 54                 | 4                    | 9                   | 239                      | 244                         | -5                       |
| 2019-2020 | 1            | 0                | 1                      | 159            | 23                 | 8                    | 3                   | 193                      | 173                         | 20                       |
| 2020-2021 | 0            | 1                | -1                     | 122            | 7                  | 8                    | 6                   | 143                      | 261                         | -118                     |
| 2021-2022 | 0            | 2                | -2                     | 194            | 0                  | 6                    | 5                   | 205                      | 256                         | -51                      |
| Average   | 0            | 2                | -1                     | 168            | 21                 | 7                    | 8                   | 203                      | 251                         | -47                      |